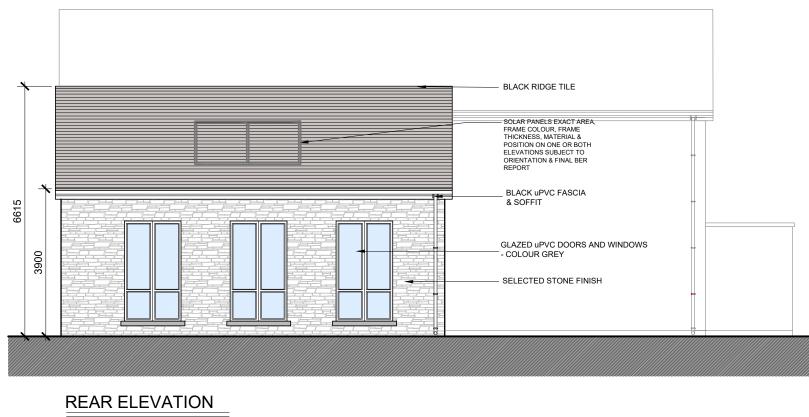

BLACK RIDGE TILE

- SOLAR PANELS EXACT AREA, FRAME COLOUR, FRAME THICKNESS, MATERIAL & POSITION ON ONE OR BOTH ELEVATIONS SUBJECT TO ORIENTATION & FINAL BER REPORT

BLACK SLATE / FLAT TILE ON ROOF

 BLACK uPVC FASCIA & SOFFIT

BLACK UPVC GUTTERS & BLACK BOX DOWNPIPES

GLAZED uPVC DOORS AND WINDOWS - COLOUR GREY

- 150MM SMOOTH PLASTER PLINTH

| date<br>28.07.22                                                                                               | rev<br>P1 | name<br>MP          | chk<br>EJG | note<br>ISSUE FOR PLANNING |                  |
|----------------------------------------------------------------------------------------------------------------|-----------|---------------------|------------|----------------------------|------------------|
| EASTGATE VILLAGE. LITTLE ISLAND. CORK<br>T: 021 4355018 W.WWW DGARCHITECTS.IE<br>EMAIL:INFO@DGARCHITECTS.IE    |           |                     |            |                            |                  |
| Project<br>PROPOSED RESIDENTIAL DEVELOPMENT AT<br>BALLYMACAULA, DRUMBIGGLE, CIRCULAR ROAD,<br>ENNIS, CO. CLARE |           |                     |            |                            |                  |
| Draving title PROPOSED CRECHE FRONT AND REAR ELEVATIONS                                                        |           |                     |            |                            |                  |
| Scale<br>1:100 @ A3                                                                                            |           | Drawn<br>COC        |            | Checked<br>EJG             | Date<br>08.11.21 |
| Project No.<br>21112                                                                                           |           | Drg. No.<br>21112/F |            | •                          | Revision<br>P1   |
| Information \ Comments Tender                                                                                  |           |                     |            |                            |                  |
| Planning Construction                                                                                          |           |                     |            |                            |                  |